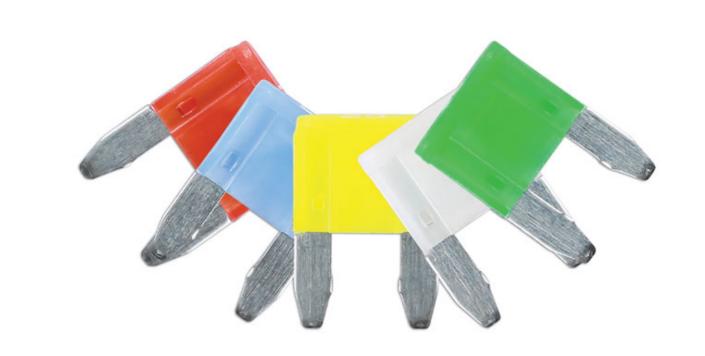

## Mixed LED Mini Blade Fuses 10 - 30A 5pc

A pack of mixed amp LED mini blade fuses. The patented construction design of intelligent fuses are manufactured and tested to the strict OEM requirements and SAE standards for automotive use. With the built-in LED indicator, a blown fuse can be quickly and easily identified and replaced. Intelligent fuses can replace traditional car fuses without the need of any modification and will provide the same performance.

## **Additional Information**

- Kit contains patented single bi-directional LED mini blade fuses: 10, 15, 20, 25, 30 amp.
- Housing material: PA66 thermoplastic; fuse: zinc alloy.
- Voltage rating: 32V DC max. Interrupting rating: 1000A @ 32V DC.
- · Conforms to SAE J2077 & ISO 8820-3. RoHS & REACH compliant.
- Individual fuses available separately, Part Nos. 37141 (10A), 37142 (15A), 37143 (20A), 37144 (25A), 37145 (30A). Assorted box of LED mini blade fuses also available, Part No. 37157.